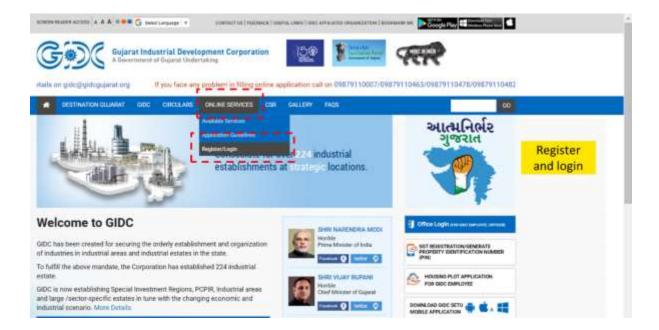

## 6. Path for application

- Open: https://egov.gidcgujarat.org/gidcgg/applicantlogin.aspx
- ▶ Login/ Register on GIDC portal
- Click "Application For 2R"

Apply for 2r