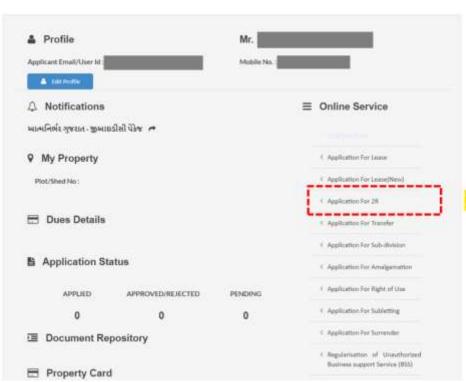

## 6. Path for application

- Open: https://egov.gidcgujarat.org/gidcgg/applicantlogin.aspx
- ▶ Login/ Register on GIDC portal
- Click "Application For 2R"

Apply for 2r