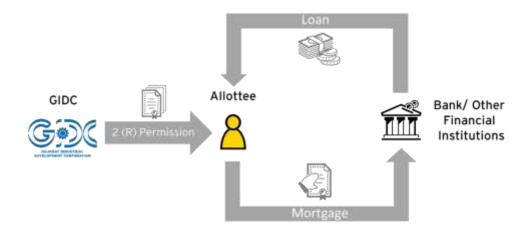

#### 1. Brief

Mortgage is a security for the loan that the lender (banks and other financial institutions) grants to the borrower.

2(r) permission or mortgage permission is issued by the GIDC in cases where the allottee needs to apply for loan from banks or any other financial institutions by mortgaging the leased property in favour of the bank/ institutions.